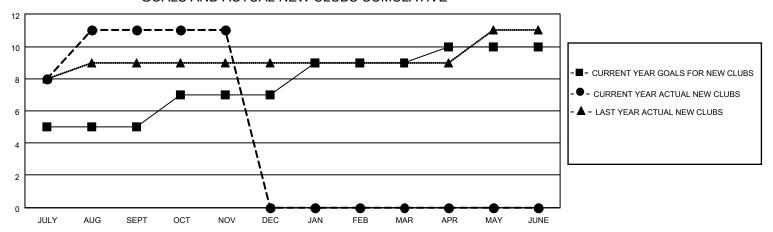

## GOALS AND ACTUAL NEW CLUBS CUMULATIVE

## LOCATION INDIA District 322 F Results as of: 11/30/2020

| Clubs         |               |             |               | Members               |                        |                         |                                                    |  |
|---------------|---------------|-------------|---------------|-----------------------|------------------------|-------------------------|----------------------------------------------------|--|
|               | RESULTS FOR   | R 2020-2021 |               | RESULTS FOR 2020-2021 |                        |                         |                                                    |  |
| QUARTER       | NEW CLUB GOAL | NEW CLUBS   | DROPPED CLUBS | QUARTER MEM           | BER GROWTH NET<br>GOAL | MEMBER GROWTH<br>ACTUAL | DROPPED<br>MEMBERS ACTUAL<br>(including transfers) |  |
| JULY/AUG/SEPT | 5             | 11          | 3             | JULY/AUG/SEPT         | 50                     | 489                     | 91                                                 |  |
| OCT/NOV/DEC   | 2             | 0           | 0             | OCT/NOV/DEC           | 50                     | 39                      | 12                                                 |  |
| JAN/FEB/MAR   | 2             | 0           | 0             | JAN/FEB/MAR           | 50                     | 0                       | 0                                                  |  |
| APR/MAY/JUNE  | 1             | 0           | 0             | APR/MAY/JUNE          | 25                     | 0                       | 0                                                  |  |