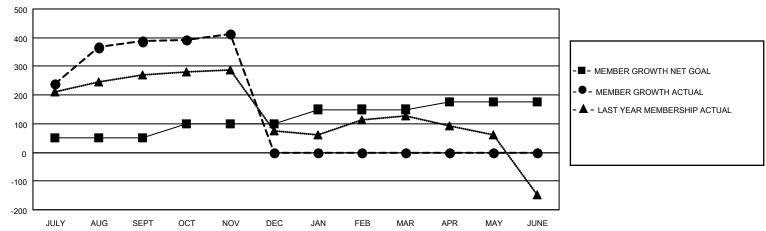

## GOALS AND ACTUAL MEMBERS CUMULATIVE

| DROPPED CLUBS: 3 |     | 59 CLUBS OF 125 ADDED 1 OR MORE | GENDER DISTRIBUTION                    |                |       |
|------------------|-----|---------------------------------|----------------------------------------|----------------|-------|
|                  |     | NEW MEMBERS                     | MALE                                   | 2,911 (72.31%) |       |
| DROPPED MEMBERS  |     |                                 | FEMALE                                 | 1,115 (27.69%) |       |
| DECEASED         | 8   | CLICK HERE FOR CUMULATIVE       | TOTAL FAMILY UNIT MEMBERS              |                | 1,305 |
| CLUB CANCELLED   | 0   | MEMBERSHIP DATA                 | 5.4.411.V.4.45.45555 5.4.V.N.O.1.4.1.5 |                | 728   |
| OTHER 95         |     |                                 | FAMILY MEMBERS PAYING HALF             |                | 120   |
| TOTAL            | 103 |                                 |                                        |                |       |

## LOCATION INDIA District 322 F Results as of: 11/30/2020

| Clubs         |               |             |               | Members               |                        |                         |                                                    |  |
|---------------|---------------|-------------|---------------|-----------------------|------------------------|-------------------------|----------------------------------------------------|--|
|               | RESULTS FOR   | R 2020-2021 |               | RESULTS FOR 2020-2021 |                        |                         |                                                    |  |
| QUARTER       | NEW CLUB GOAL | NEW CLUBS   | DROPPED CLUBS | QUARTER MEM           | BER GROWTH NET<br>GOAL | MEMBER GROWTH<br>ACTUAL | DROPPED<br>MEMBERS ACTUAL<br>(including transfers) |  |
| JULY/AUG/SEPT | 5             | 11          | 3             | JULY/AUG/SEPT         | 50                     | 489                     | 91                                                 |  |
| OCT/NOV/DEC   | 2             | 0           | 0             | OCT/NOV/DEC           | 50                     | 39                      | 12                                                 |  |
| JAN/FEB/MAR   | 2             | 0           | 0             | JAN/FEB/MAR           | 50                     | 0                       | 0                                                  |  |
| APR/MAY/JUNE  | 1             | 0           | 0             | APR/MAY/JUNE          | 25                     | 0                       | 0                                                  |  |